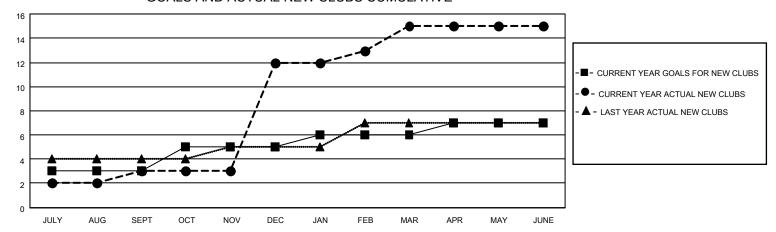

## GOALS AND ACTUAL NEW CLUBS CUMULATIVE

## MONTHLY MEMBERSHIP PROGRESS REPORT

LOCATION INDIA District 324A4 Results as of: 6/30/2021

| Clubs         |               |             |               | Members               |                        |                         |                                                    |  |
|---------------|---------------|-------------|---------------|-----------------------|------------------------|-------------------------|----------------------------------------------------|--|
|               | RESULTS FOR   | R 2020-2021 |               | RESULTS FOR 2020-2021 |                        |                         |                                                    |  |
| QUARTER       | NEW CLUB GOAL | NEW CLUBS   | DROPPED CLUBS | QUARTER MEME          | BER GROWTH NET<br>GOAL | MEMBER GROWTH<br>ACTUAL | DROPPED<br>MEMBERS ACTUAL<br>(including transfers) |  |
| JULY/AUG/SEPT | 3             | 3           | 1             | JULY/AUG/SEPT         | 60                     | 370                     | 71                                                 |  |
| OCT/NOV/DEC   | 2             | 9           | 0             | OCT/NOV/DEC           | 60                     | 648                     | 254                                                |  |
| JAN/FEB/MAR   | 1             | 3           | 5             | JAN/FEB/MAR           | 30                     | 256                     | 199                                                |  |
| APR/MAY/JUNE  | 1             | 0           | 0             | APR/MAY/JUNE          | 30                     | 102                     | 546                                                |  |