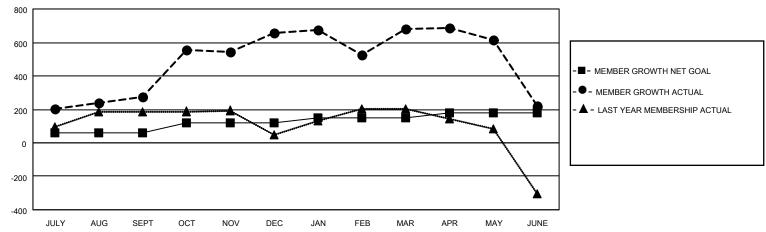

## GOALS AND ACTUAL MEMBERS CUMULATIVE

| DROPPED CLUBS: 6 |       | 136 CLUBS OF 151 ADDED 1 OR MORE<br>NEW MEMBERS | GENDER DISTRIBUTION  MALE 4,453 (89.62%) |                |     |
|------------------|-------|-------------------------------------------------|------------------------------------------|----------------|-----|
| DROPPED MEMBERS  |       |                                                 | FEMALE                                   | 516 (10.38%)   |     |
| DECEASED         | 58    | CLICK HERE FOR CUMULATIVE                       | TOTAL FAMILY UNIT MEMBERS                |                | 882 |
| CLUB CANCELLED   | 192   | MEMBERSHIP DATA                                 |                                          | ) DAN/ING HALF | 501 |
| OTHER 820        |       |                                                 | FAMILY MEMBERS PAYING HALF DUES          |                | 501 |
| TOTAL            | 1,070 |                                                 |                                          |                |     |

## MONTHLY MEMBERSHIP PROGRESS REPORT

LOCATION INDIA District 324A4 Results as of: 6/30/2021

| Clubs         |               |             |               | Members               |                        |                         |                                                    |  |
|---------------|---------------|-------------|---------------|-----------------------|------------------------|-------------------------|----------------------------------------------------|--|
|               | RESULTS FOR   | R 2020-2021 |               | RESULTS FOR 2020-2021 |                        |                         |                                                    |  |
| QUARTER       | NEW CLUB GOAL | NEW CLUBS   | DROPPED CLUBS | QUARTER MEME          | BER GROWTH NET<br>GOAL | MEMBER GROWTH<br>ACTUAL | DROPPED<br>MEMBERS ACTUAL<br>(including transfers) |  |
| JULY/AUG/SEPT | 3             | 3           | 1             | JULY/AUG/SEPT         | 60                     | 370                     | 71                                                 |  |
| OCT/NOV/DEC   | 2             | 9           | 0             | OCT/NOV/DEC           | 60                     | 648                     | 254                                                |  |
| JAN/FEB/MAR   | 1             | 3           | 5             | JAN/FEB/MAR           | 30                     | 256                     | 199                                                |  |
| APR/MAY/JUNE  | 1             | 0           | 0             | APR/MAY/JUNE          | 30                     | 102                     | 546                                                |  |